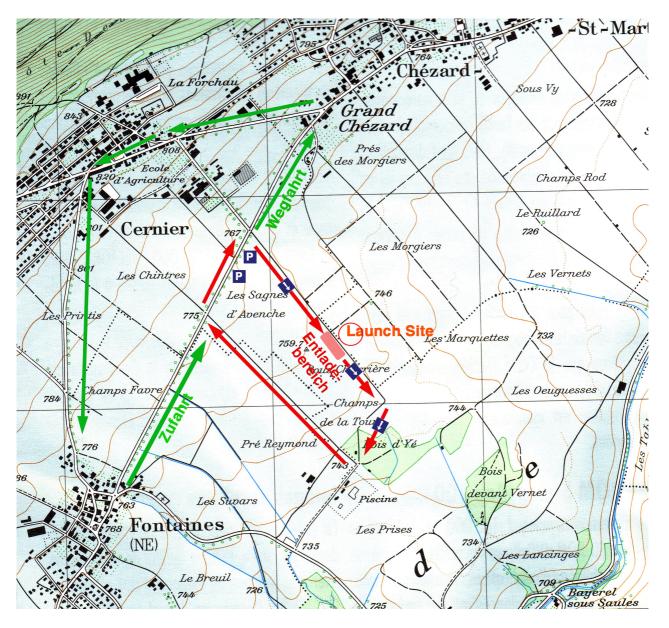

## **Traffic rules - Launch Site ALRS (Upper Range)**

- & Ther is no parking in the field near the prepping area!
- Note that There is no possibility for to way traffic, the lane is too narrow. So we can use the whole way only in one direction.
- ₹ To find the way to the place where you can unload your car, check the signs (ARGOS).
- Replication Please unload your car immediatly an drive on along the way, so the other flyers can do the same.
- & At Fontaines, the the road is blocked for the traffic exept traffic for the ALRS.
- Note The parking fort he ALRS is along the road Fontaines-Chézard on the right hand side. Please check the signs.